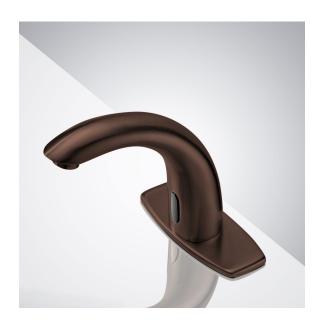

## LANO OIL RUBBED BRONZE FINISH COMMERCIAL AUTOMATIC SENSOR FAUCET SPECS

BathSelect —