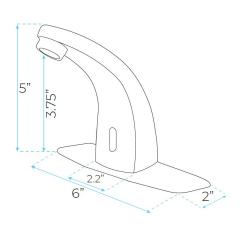

## SPECS:

Diameter of inlet pipe: DN75 Diameter of outlet pipe: DN75 Water Pressure: 0.05 Mpa - 0.7 Mpa, 70 -725

psi Power and Voltage: DC 6V / AC 220V -50/60Hz Power Consumption: 0.SMW / <2W

Detection Zone: Factory set 25cm/70" (based on standard inductive board) Ambient Temperature: 7 - 45 °C / 33.8 -773 °F Degree of protection by enclosure:7 P56

Battery: 4 x 'AA' size cells

Operational water pressure: 0.05 - 0.6M Pa US standard water supply pipe size: DN75 (GI/2")

Ambient temperature range: 0.7 - 45 °C Sensing distance: 9.84" (25cm) Operation duration: Power will